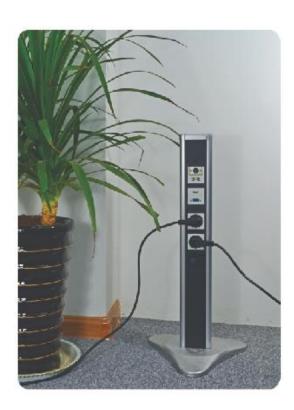

# Power pole

#### Features:

- Innovative technology and attractive design to serve your modern workplace
- Bringing electrical and data service to your office and home
- ●·Elegant planar process
- Length is customized available

#### **Technical Details:**

• Stand independent to any Connor of the space

- · Switch to control the power
- Fused