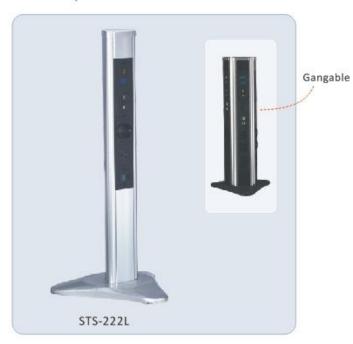

#### **STS-222L POWER POLE**

#### **Basic Data:**

● · Model No: STS-222L

● · Main material: Aluminum/Plastic/Cast iron base

● · Surface color: Silver or matt black

• Standard Modules capacity: 8

• Available modules: Special modules

• Standard Length of products: 347mm.