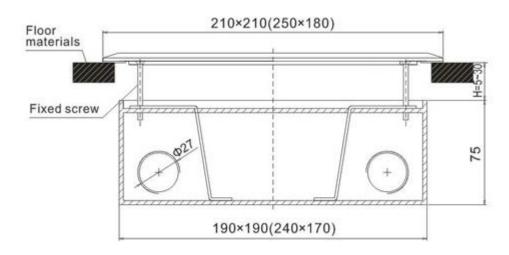

ss steel |  |  |
|---------------------|-----------------------------|--|--|
| Frame capacity      | 10 Modules                  |  |  |
| Available modules   | Type 45 series              |  |  |
| Damping device (DP) | Available                   |  |  |
| Optional base boxes | B250                        |  |  |

# **Model Specification**

| Model    | Panel Material  | Panel Size(mm) | Surface Color | Module Capacity |
|----------|-----------------|----------------|---------------|-----------------|
| SOP-250B | Brass alloy     | 250x180        | Silver        | 10              |
| SOP-250S | Stainless steel | 250x180        | Golden        | 10              |

# **Part of F series Modules**

2 modules size

















1 module size

























# **Outline Drawing**