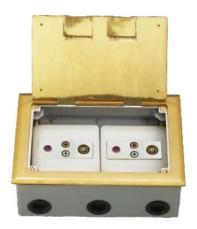

# **Basic Data:**

| Panel material      | Brass alloy/Stainless steel |  |  |
|---------------------|-----------------------------|--|--|
| Frame capacity      | 10 Modules                  |  |  |
| Available modules   | Type 45 series              |  |  |
| Damping device (DP) | Available                   |  |  |
| Optional base boxes | B250                        |  |  |

# **Model Specification**

| Model    | Panel Material  | Panel Size(mm) | Surface Color | Module Capacity |
|----------|-----------------|----------------|---------------|-----------------|
| SOP-250B | Brass alloy     | 250x180        | Silver        | 10              |
| SOP-250S | Stainless steel | 250x180        | Golden        | 10              |