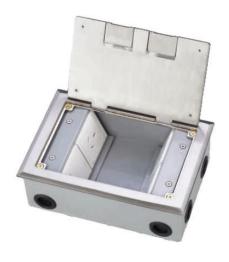

# **Basic Data:**

| Panel material      | Brass alloy/Stainless steel |  |  |
|---------------------|-----------------------------|--|--|
| Frame capacity      | 10 Modules                  |  |  |
| Available modules   | Type 45 series              |  |  |
| Damping device (DP) | Available                   |  |  |
| Optional base boxes | B250                        |  |  |

# **Model Specification**

| Model    | Panel Material  | Panel Size(mm) | Surface Color | Module Capacity |
|----------|-----------------|----------------|---------------|-----------------|
| SOP-250B | Brass alloy     | 250x180        | Silver        | 10              |
| SOP-250S | Stainless steel | 250x180        | Golden        | 10              |