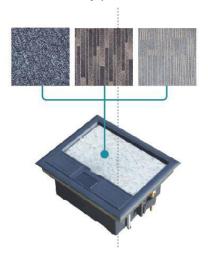

## **Model Details Description:**

Panel Concavity place which can be filled with flooring