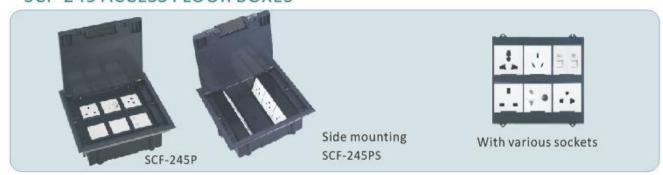

## SCF-245 ACCESS FLOOR BOXES

#### **Features:**

- Sufficient space for different outlets.
- Suitable for access floor with depth from 20mm-50mm
- Adjustable base box to level up with your floor in various conditions

#### **Basic Data:**

| Model                                                | SCF-245P                          |
|------------------------------------------------------|-----------------------------------|
|                                                      | SCF-245PS (Modules Side Mounting) |
| Panel material                                       | ABS                               |
| Base material                                        | ABS                               |
| Module capacity                                      | 12 Modules                        |
| Panel Size                                           | 245mm x225mm                      |
| Base case size:                                      | 189.5mm x 189.5mm x 70mm (L.W.H)  |
| Cutout size                                          | 213*233mm                         |
| Panel concavity depth                                | 8mm                               |
| Special note: base box height is adjustable 76-110mm |                                   |

# **Modules mounting ways**

• · Flat mounting:

• · Sides mounting: