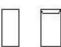

| 12 Modules                        |
| Panel Size                                           | 245mm x225mm                      |
| Base case size:                                      | 189.5mm x 189.5mm x 70mm (L.W.H)  |
| Cutout size                                          | 213*233mm                         |
| Panel concavity depth                                | 8mm                               |
| Special note: base box height is adjustable 76-110mm |                                   |

## **Model Details Description:**

Panel Concavity place which can be filled with flooring



# **Modules mounting ways**

• · Flat mounting:



• · Sides mounting:



## **Part of F series Modules**

2 modules size

















1 module size







00



















## **Outline Drawing**