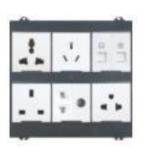

|
| Base material                                        | ABS                               |
| Module capacity                                      | 12 Modules                        |
| Panel Size                                           | 245mm x225mm                      |
| Base case size:                                      | 189.5mm x 189.5mm x 70mm (L.W.H)  |
| Cutout size                                          | 213*233mm                         |
| Panel concavity depth                                | 8mm                               |
| Special note: base box height is adjustable 76-110mm |                                   |

## **Model Details Description:**

Panel Concavity place which can be filled with flooring



# **Modules mounting ways**

• · Flat mounting:



• · Sides mounting:



## **Part of F series Modules**

2 modules size

















1 module size







00



















## **Outline Drawing**