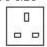

|
| Module capacity                                      | 12 Modules                        |
| Panel Size                                           | 245mm x225mm                      |
| Base case size:                                      | 189.5mm x 189.5mm x 70mm (L.W.H)  |
| Cutout size                                          | 213*233mm                         |
| Panel concavity depth                                | 8mm                               |
| Special note: base box height is adjustable 76-110mm |                                   |

## **Model Details Description:**

Panel Concavity place which can be filled with flooring



# **Modules mounting ways**

• · Flat mounting:



• · Sides mounting:



## **Part of F series Modules**

2 modules size

















1 module size







00



















## **Outline Drawing**