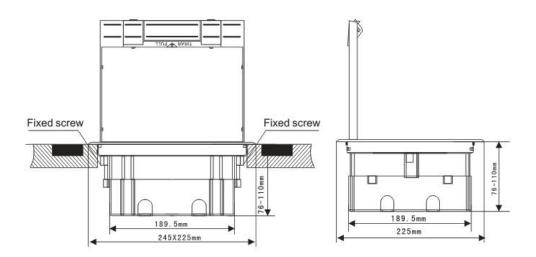

#### **Basic Data:**

| Model                                                | SCF-245P                          |
|------------------------------------------------------|-----------------------------------|
|                                                      | SCF-245PS (Modules Side Mounting) |
| Panel material                                       | ABS                               |
| Base material                                        | ABS                               |
| Module capacity                                      | 12 Modules                        |
| Panel Size                                           | 245mm x225mm                      |
| Base case size:                                      | 189.5mm x 189.5mm x 70mm (L.W.H)  |
| Cutout size                                          | 213*233mm                         |
| Panel concavity depth                                | 8mm                               |
| Special note: base box height is adjustable 76-110mm |                                   |

## **Outline Drawing**