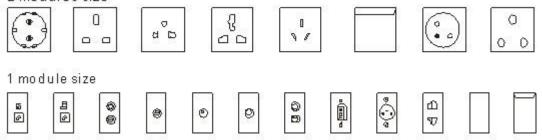

|
|------------------------------------------------------|--|
|                                                      |  |
| ABS                                                  |  |
| ABS                                                  |  |
| 8 Modules                                            |  |
| 169mm x141.5mm                                       |  |
| 126mm x110.5mm x 70mm (L.W.H)                        |  |
| 161*133mm                                            |  |
| 8mm                                                  |  |
| Special note: base box height is adjustable 76-110mm |  |
|                                                      |  |

### Model Details Description:

Panel Concavity place which can be filled with flooring



### Part of F series Modules

2 modules size



## **Outline Drawing**



F. G. H>30mm can use longer fixing screws.