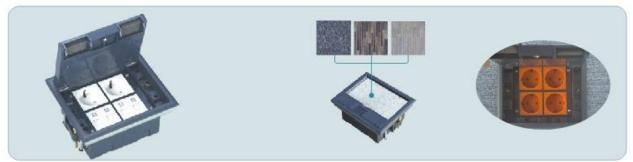

# SCF-169P ACCESS FLOOR BOXES

#### Features:

- ••Sufficient space for different outlets.
- Suitable for access floor with depth from 20mm-50mm
- Adjustable base box to level up with your floor in various conditions

#### **Basic Data:**

| SCF-169P                                             |  |
|------------------------------------------------------|--|
|                                                      |  |
| ABS                                                  |  |
| ABS                                                  |  |
| 8 Modules                                            |  |
| 169mm x141.5mm                                       |  |
| 126mm x110.5mm x 70mm (L.W.H)                        |  |
| 161*133mm                                            |  |
| 8mm                                                  |  |
| Special note: base box height is adjustable 76-110mm |  |
|                                                      |  |