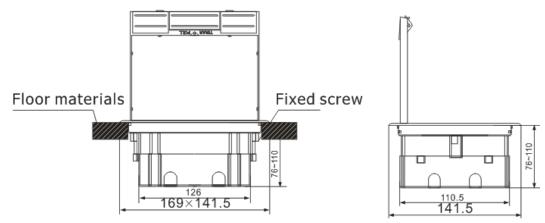

-------------------------------|--|
|                                                      |  |
| ABS                                                  |  |
| ABS                                                  |  |
| 8 Modules                                            |  |
| 169mm x141.5mm                                       |  |
| 126mm x110.5mm x 70mm (L.W.H)                        |  |
| 161*133mm                                            |  |
| 8mm                                                  |  |
| Special note: base box height is adjustable 76-110mm |  |
|                                                      |  |

### Model Details Description:

Panel Concavity place which can be filled with flooring



### Part of F series Modules

2 modules size



## **Outline Drawing**



F. G. H>30mm can use longer fixing screws.