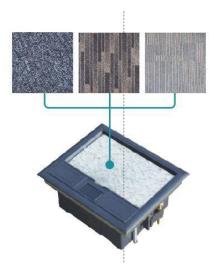

### Model Details Description:

Panel Concavity place which can be filled with flooring